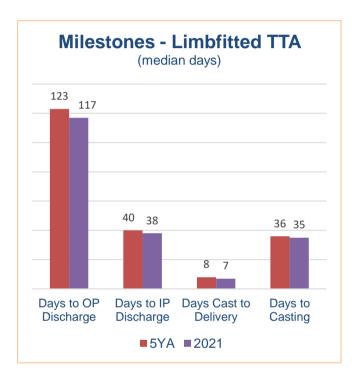

# **Transtibial Amputee Pathway**

There were 407 transtibial amputations in 2021, of which 69.2% were limb-fitted.

CT - compression therapy

EWA - early walking aid

LCI-5 – locomotor capabilities index