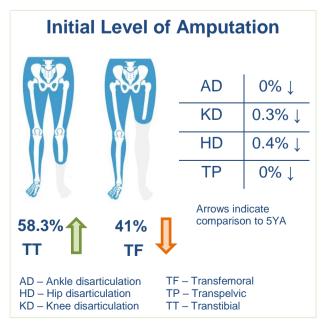

# **National Summary**

29th Annual Report on data collated from all major lower limb amputations in Scotland.























# **Transtibial Amputee Pathway**

There were 407 transtibial amputations in 2021, of which 69.2% were limb-fitted.

#### **Summary of TTA Data**



69.2% Limb-fitted 3% Abandoned 9.3% revised to TFA Mean FCI = 2.8









#### **Data per Hospital (5 Year Average)**

|           | % LF | Days to<br>CT | Days to<br>EWA | Days to casting | Days to delivery | Inpatient<br>stay | Overall rehab length | LCI-5<br>change |
|-----------|------|---------------|----------------|-----------------|------------------|-------------------|----------------------|-----------------|
| Ayr       | 67   | 13            | 26             | 58              | 72               | 24                | 190                  | -8              |
| D&G       | 57   | 6             | 8              | 34