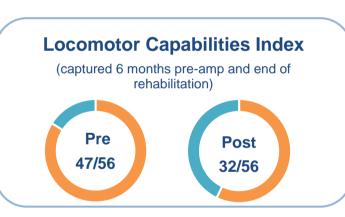

# **Transfemoral Amputee Pathway**

There were 286 transfemoral amputations in 2021, of which 27.3% were limb-fitted.