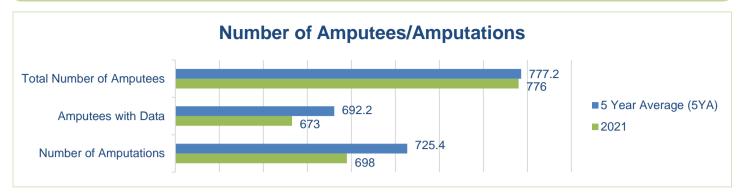

# **National Summary**

29th Annual Report on data collated from all major lower limb amputations in Scotland.