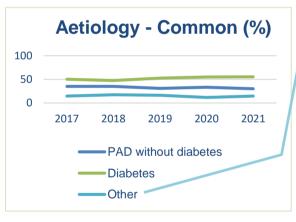

# **National Summary**

29th Annual Report on data collated from all major lower limb amputations in Scotland.