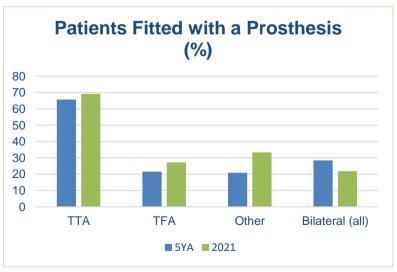

# **National Summary**

29th Annual Report on data collated from all major lower limb amputations in Scotland.























# **Transtibial Amputee Pathway**

There were 407 transtibial amputations in 2021, of which 69.2% were limb-fitted.

#### **Summary of TTA Data**



69.2% Limb-fitted 3% Abandoned 9.3% revised to TFA Mean FCI = 2.8









#### **Data per Hospital (5 Year Average)**

|           | % LF | Days to<br>CT | Days to<br>EWA | Days to casting | Days to delivery | Inpatient<br>stay | Overall rehab length | LCI-5<br>change |
|-----------|------|---------------|----------------|-----------------|------------------|-------------------|----------------------|-----------------|
| Ayr       | 67   | 13            | 26             | 58              | 72               | 24                | 190                  | -8              |
| D&G       | 57   | 6             | 8              | 34