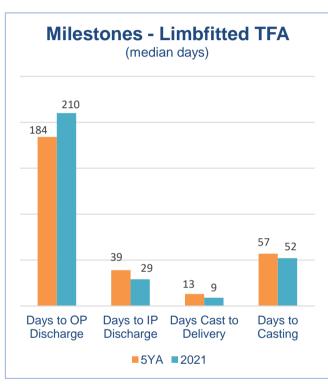

# **Transfemoral Amputee Pathway**

There were 286 transfemoral amputations in 2021, of which 27.3% were limb-fitted.