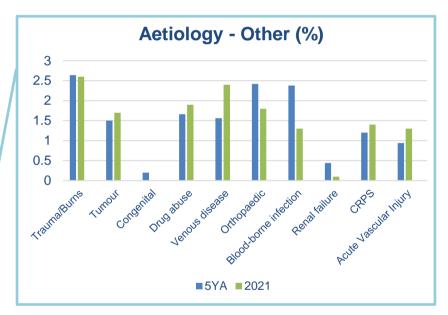

# **National Summary**

29th Annual Report on data collated from all major lower limb amputations in Scotland.























# **Transtibial Amputee Pathway**

There were 407 transtibial amputations in 2021, of which 69.2% were limb-fitted.

#### **Summary of TTA Data**



69.2% Limb-fitted 3% Abandoned 9.3% revised to TFA Mean FCI = 2.8









#### **Data per Hospital (5 Year Average)**

|           | % LF | Days to<br>CT | Days to<br>EWA | Days to casting | Days to delivery | Inpatient<br>stay | Overall rehab length | LCI-5<br>change |
|-----------|------|---------------|----------------|-----------------|------------------|-------------------|----------------------|-----------------|
| Ayr       | 67   | 13            | 26             | 58              | 72               | 24                | 190                  | -8              |
| D&G       | 57   | 6             | 8              | 34