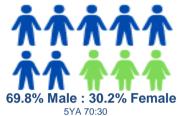

# **National Summary**

29th Annual Report on data collated from all major lower limb amputations in Scotland.