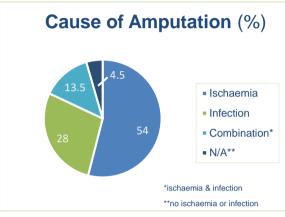

# **National Summary**

29th Annual Report on data collated from all major lower limb amputations in Scotland.