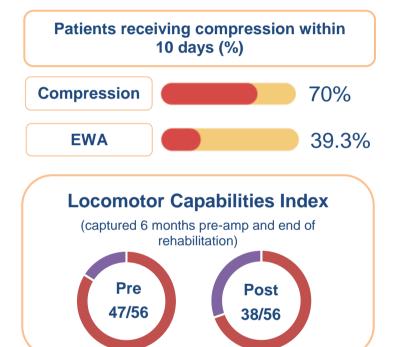

# **National Summary**

29th Annual Report on data collated from all major lower limb amputations in Scotland.























# **Transtibial Amputee Pathway**

There were 407 transtibial amputations in 2021, of which 69.2% were limb-fitted.

#### **Summary of TTA Data**



69.2% Limb-fitted 3% Abandoned 9.3% revised to TFA Mean FCI = 2.8









#### **Data per Hospital (5 Year Average)**

|           | % LF | Days to<br>CT | Days to<br>EWA | Days to casting | Days to delivery | Inpatient<br>stay | Overall rehab length | LCI-5<br>change |
|-----------|------|---------------|----------------|-----------------|------------------|-------------------|----------------------|-----------------|
| Ayr       | 67   | 13            | 26             | 58              | 72               | 24                | 190                  | -8              |
| D&G       | 57   | 6             | 8              | 34              | 45               | 56                | 112                  | -6              |
| GRI*      | 88   | 14            | 22             | 34              | 48               | 8                 | 148                  | 0